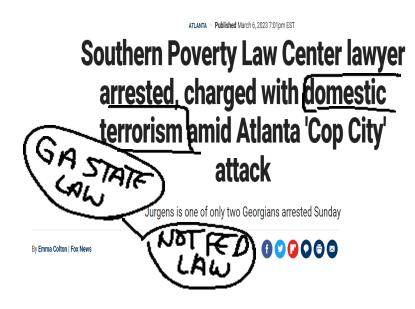

Tischauser said it didn't seem "inadvertent."

"It seemed like a calculated decision to get to his destination a little bit sooner," Tischauser said in a Facebook message to Madison365.

Thomas Jurgens was arrested in Atlanta and charged with domestic terrorism (Atlanta Police Department )